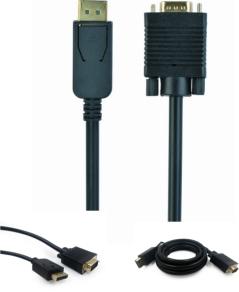

## DisplayPort to VGA adapter cable, black, 5 m

CCP-DPM-VGAM-5M

 Allows to connect a VGA monitor or beamer to the DisplayPort port of your computer

## **Features**

Packaging

- DisplayPort (male) to VGA (male) adapter cable
- Supports any VGA monitor or beamer
- No additional power supply, software or drivers needed

## **Specifications**

Connectors: 20 pin Displayport male to VGA 15pin male Interface: DisplayPort v.1.1 Embedded clock architecture to reduce EMI susceptibility Resolutions greater than QXGA (2048 x 1536) at 24-bit colour depth