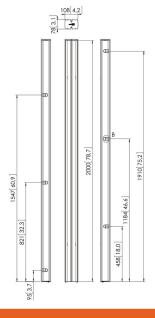

## **Specifications**

Article number (SKU)

Colour

EAN single box

Length

TÜV certified

Guarantee

Back-to-back displays

Connect It exceptions

7227200

Black

8712285323706

2000

Yes

5 years

True