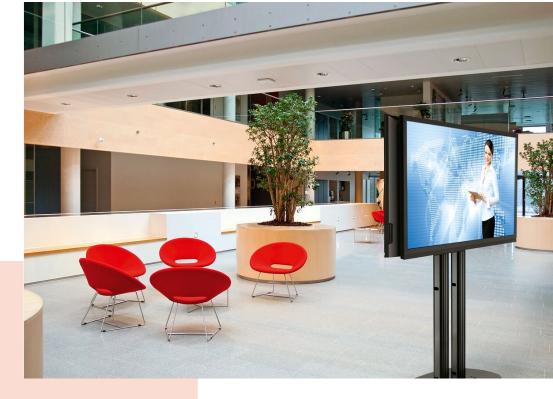

## PUC 2720 Pole 200 cm (black)

The poles are the connection between the floor base and display interface and are available in 3 different lenghts, 150cm, 180cm and 200 cm. The poles are provided with a multiple cable management (CIS®) and can be combined with all Connect-it accessories. The PUC 27xx Series can only be used in combination with the floor solutions.