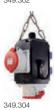

#### 2x CEE, 2x socket outlet with earthing contact | For cable diameter 5x1.5mm<sup>2</sup> - 5x4mm<sup>2</sup>

| 349.304 | 2x CEE socket 16A/400V~, 5-pole   $2x$ socket outlet with earthing contact 16A/230V~ |  |
|---------|--------------------------------------------------------------------------------------|--|
|         |                                                                                      |  |