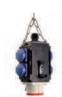

# **Energy cube with data connection**

- · IP44
- · 1 x compressed air connection with 1/2" input
- · 2x 1/2" compressed air output
- $\cdot$  1 x IP67 data outlet with 2 x RJ45 Cat6 module
- · Made of special shatter-proof plastic and wired ready-to-use