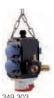

|
|---------|--------------------------------------------------------------------------------------------------------------------------------------------------|
| 349.303 | 1x CEE socket 16A/400V~, 5-pole   4x socket outlet with earthing contact 16A/230V~   1x compressed air connection with ½" input and 2x ½" output |

#### 2x CEE, 2x socket outlet with earthing contact | For cable diameter 5x1.5mm<sup>2</sup> - 5x4mm<sup>2</sup>

| 349.304 | 2x CEE socket 16A/400V~, 5-pole   $2x$ socket outlet with earthing contact 16A/230V~ |  |
|---------|--------------------------------------------------------------------------------------|--|
|         |                                                                                      |  |

# 349.300









# **Energy cube with data connection**

- · IP44
- · 1 x compressed air connection with 1/2" input
- · 2x 1/2" compressed air output
- $\cdot$  1 x IP67 data outlet with 2 x RJ45 Cat6 module
- · Made of special shatter-proof plastic and wired ready-to-use





# **CEE** adapter with MCB

- · IP44
- · Rubberised housing





# **CEE** wall combination socket

- · IP44
- · 400 V~/6 h/5-pole
- · Polycarbonate version with cable kink protection, splash-proof

| #       | <b>=</b>                                                                                                 |
|---------|----------------------------------------------------------------------------------------------------------|
| 910.002 | Red   16A   1x CEE flush-mounted installation box 400 V~   1x socket outlet with earth