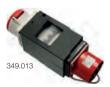

# **CEE** wall combination socket

- · IP44
- · 400 V~/6 h/5-pole
- · Polycarbonate version with cable kink protection, splash-proof

| #       | <b>=</b>                                                                                                 |
|---------|----------------------------------------------------------------------------------------------------------|
| 910.002 | Red   16A   1x CEE flush-mounted installation box 400 V~   1x socket outlet with earthing contact 230 V~ |
|         |                                                                                                          |