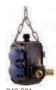

### **Energy cube**

- · Cable entry with screw fitting
- · Offers high flexibility and greater freedom of movement, e.g. in workshops and assembly areas
- · Practical multi-purpose hook and hanger
- · Made of special shatter-proof plastic and wired ready-to-use

# 4x socket outlet with earthing contact | For cable diameter 3x1.5mm² - 5x1.5mm²

| 349.300 | 4x socket outlet with earthing contact 16A/230V~                                                                       |
|---------|------------------------------------------------------------------------------------------------------------------------|
| 349.301 | 4x socket outlet with earthing contact 16A/230V~ $ $ 1x compressed air connection with $%$ " input and 2x $%$ " output |