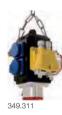

let with earthing contact 16A/230V~   1x compressed air connection with ½" input and 2x ½" output |

#### 2x CEE, 2x socket outlet with earthing contact | For cable diameter 5x1.5mm<sup>2</sup> - 5x4mm<sup>2</sup>

| 349.304 | 2x CEE socket 16A/400V~, 5-pole   $2x$ socket outlet with earthing contact 16A/230V~ |  |
|---------|--------------------------------------------------------------------------------------|--|
|         |                                                                                      |  |

# 349.300









# **Energy cube with data connection**

- · IP44
- · 1 x compressed air connection with 1/2" input
- · 2x 1/2" compressed air output
- $\cdot$  1 x IP67 data outlet with 2 x RJ45 Cat6 module
- · Made of special shatter-proof plastic and wired ready-to-use





# **CEE** adapter with MCB

- · IP44
- · Rubberised housing





# **CEE** wall combination socket

- · IP44
- · 400 V~/6 h/5-pole
- · Polycarbonate version with cable kink protection, splash-proof

| #       | <b>=</b>                                                                                                 |
|---------|----------------------------------------------------------------------------------------------------------|
| 910.002 | Red   16A   1x CEE flush-mounted installation box 400 V~   1x socket outlet with earthing contact 230 V~ |
|         |                                                                                                          |