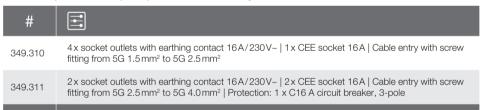

#### 2x CEE, 2x socket outlet with earthing contact | For cable diameter 5x1.5mm<sup>2</sup> - 5x4mm<sup>2</sup>

| 349.304 | 2x CEE socket 16A/400V~, 5-pole   $2x$ socket outlet with earthing contact 16A/230V~ |  |
|---------|--------------------------------------------------------------------------------------|--|
|         |                                                                                      |  |