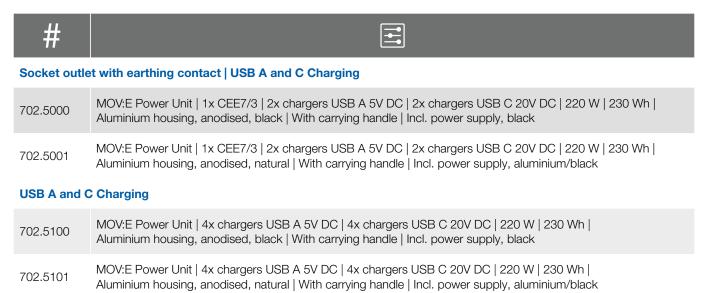

product design is also impressive with a simple yet timeless style combined with high-quality materials. MOV:E is available in elegant black or classy aluminium. Customised, individual colour designs are available upon consultation. Optional accessories such as an adapter for attaching a safety lock complete the functionality of the MOV:E.

The extra-strong MOV:E XXL energy store is "Made in Germany" and meets the highest safety requirements as certified by the VDE (IEC). We like to MOV:E it, MOV:E it!

### **ADVANTAGES**

- Plug and Play earthing contact (CEE7/3), USB-A and USB-C
- Flexible, portable power supply
- Easy to use
- Fast charging
- Design elements with a special feel
- "Made in Germany" and recognised safety certification







702.5000

702.5001

### **MOV:E** Power Unit







702.5200 702.5301

## MOV:E Accessories



#### **Docking station**

702.5200 MOV:E docking station 100–240 V AC | 24 V DC | 5 A | Plastic, black

### Adapter for safety lock

702.5301 MOV:E adapter for fastening a safety lock, e.g. a Kensington lock | Optional – cannot be retrofitted!

### **Holder/Docking tray**

702.5300 MOV:E holder for Samsung Flip 55" for hanging | With carrying handle | Multiplex material, white