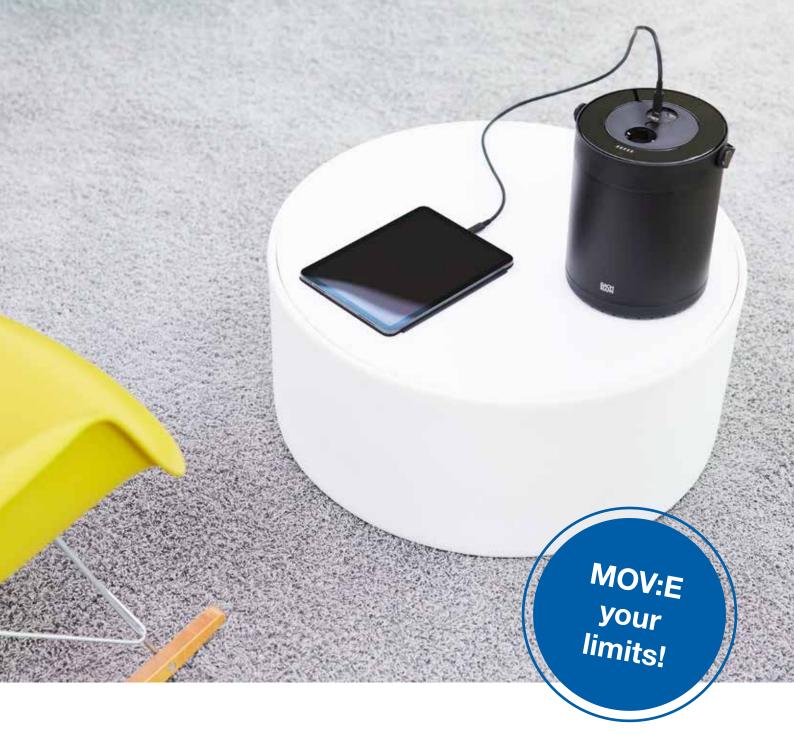

# **MOV:E**

If you don't want to be restricted by the building infrastructure or extension cables, MOV:E is the right choice. The XXL energy store provides sufficient power to run and charge all common office devices – from laptops through to digital flipcharts.

The product design is also impressive with a simple yet timeless style combined with high-quality materials. MOV:E is available in elegant black or classy aluminium. Customised, individual colour designs are available upon consultation. Optional accessories such as an adapter for attaching a safety lock complete the functionality of the MOV:E.

The extra-strong MOV:E XXL energy store is "Made in Germany" and meets the highest safety requirements as certified by the VDE (IEC). We like to MOV:E it, MOV:E it!

### **ADVANTAGES**

- Plug and Play earthing contact (CEE7/3), USB-A and USB-C
- Flexible, portable power supply
- Easy to use
- Fast charging
- Design elements with a special feel
- "Made in Germany" and recognised safety certification