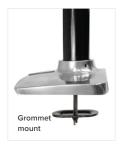

## LX Sit-Stand Monitor Arms

Desk Mount Arm

Desk clamp attaches to edge up to 2.5'' (65 mm) thick; grommet mount attaches through hole 0.5'' to 2.5'' (7–65 mm) wide and up to 2.5'' (65 mm) thick.

Wall Mount Arm