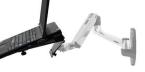

## LX Sit-Stand Monitor Arms

Desk Mount Arm

Desk clamp attaches to edge up to 2.5'' (65 mm) thick; grommet mount attaches through hole 0.5'' to 2.5'' (7–65 mm) wide and up to 2.5'' (65 mm) thick.

Wall Mount Arm

Base includes theft-deterrent anchor holes for cable locks. Attaches directly to sturdy vertical surfaces. Where applicable, install to wood stud. (Fasteners for direct attachment to wood studs or concrete surfaces are included.)