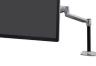

## LX Sit-Stand Monitor Arms

Desk Mount Arm

Desk clamp attaches to edge up to 2.5'' (65 mm) thick; grommet mount attaches through hole 0.5'' to 2.5'' (7–65 mm) wide and up to 2.5'' (65 mm) thick.

Wall Mount Arm