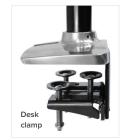

## LX Sit-Stand Monitor Arms

Desk Mount Arm

Desk clamp attaches to edge up to 2.5'' (65 mm) thick; grommet mount attaches through hole 0.5'' to 2.5'' (7–65 mm) wide and up to 2.5'' (65 mm) thick.

Wall Mount Arm