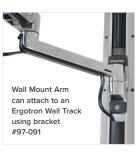

Wall Mount Arm

shown with Dual

Monitor & Handle

Kit accessory

#97-783

Attach a laptop to an LX Desk or Wall Mount Arm with Notebook Tray accessory #50-193-200

and the second s

LX HD Sit-Stand Wall Mount LCD Arm