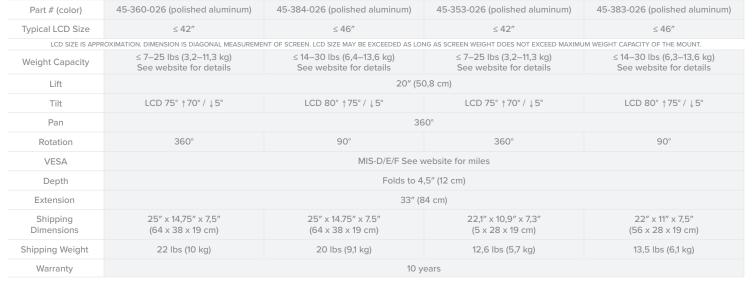

## VERSATILE LX ARMS SUPPORT LARGE DISPLAYS AND PROVIDE A WIDE RANGE OF MOTION WITH SIT-STAND BENEFITS!

Constant Force<sup>®</sup>

Ergotron's LX Sit-Stand Monitor Arms can be used with a variety of devices: large displays, mid-size TVs and all-in-one computers weighing up to 25 lbs (11,4 gk) or 30 lbs (13,6 kg). They offer unparalleled range of motion with lift, tilt, pan and rotation functionality. Plus, with 20" (51 cm) of vertical lift, computer users can sit or stand throughout the day for a healthier way to work.

Choose from desk or wall mount products, with standard or heavy duty support. You can extend your display or device up to 33" (84 cm), then effortlessly move it out of the way when not in use, making LX Arms ideal for space-constrained spaces. In addition to computer use, they are a logical choice for digital signage applications.