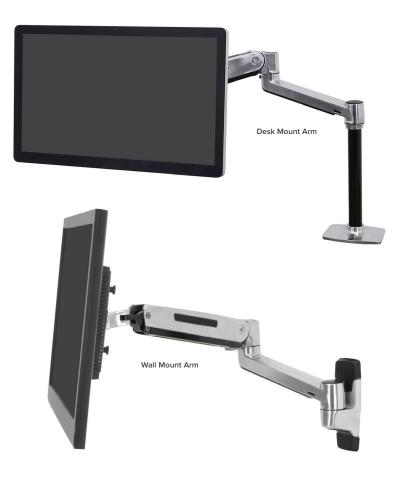

## LX Sit-Stand Monitor Arms

Comfortable fit

 Offers full monitor movement and improved ergonomics

More motion

• Luxury arm adjusts 20" (50,8 cm) to fit users sitting and standing

Large extension

• Screens extend out 33" (84 cm) and push aside when not in use

Saves space

• Wall mount opens up extra workspace

Sleek build

Streamlined look enhances your work area

Quality design

- Built for thousands of movements by passing 10,000-cycle test
- Includes 10-year warranty

## VERSATILE LX ARMS SUPPORT LARGE DISPLAYS AND PROVIDE A WIDE RANGE OF MOTION WITH SIT-STAND BENEFITS!

Constant Force<sup>®</sup>

Ergotron's LX Sit-Stand Monitor Arms can be used with a variety of devices: large displays, mid-size TVs and all-in-one computers weighing up to 25 lbs (11,4 gk) or 30 lbs (13,6 kg). They offer unparalleled range of motion with lift, tilt, pan and rotation functionality. Plus, with 20" (51 cm) of vertical lift, computer users can sit or stand throughout the day for a healthier way to work.

Choose from desk or wall mount products, with standard or heavy duty support. You can extend your display or device up to 33" (84 cm), then effortlessly move it out of the way when not in use, making LX Arms ideal for space-constrained spaces. In addition to computer use, they are a logical choice for digital signage applications.

## LX Sit-Stand Monitor Arms

Desk Mount Arm

Desk clamp attaches to edge up to 2.5'' (65 mm) thick; grommet mount attaches through hole 0.5'' to 2.5'' (7–65 mm) wide and up to 2.5'' (65 mm) thick.

Wall Mount Arm