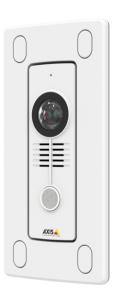

## **AXIS A8105-E Flush Mount**

## For discreet recessed mount

AXIS A8105-E Flush Mount is a recessed aluminum mount that enables low profile mounting of AXIS A8105-E Network Video Door Station in walls both indoors and outdoors. The same visual design and color as the door station give a discreet, professional installation. The flush mount is delivered with screw covers to conceal its mounting screws, further improving its sleek appearance.

- > For installation in walls
- > Coated aluminum body
- > Indoor and outdoor installation
- > Suitable for AXIS A8105-E Network Video Door Station