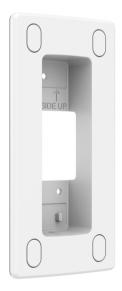

## For discreet recessed mount

AXIS A8105-E Flush Mount is a recessed aluminum mount that enables low profile mounting of AXIS A8105-E Network Video Door Station in walls both indoors and outdoors. The same visual design and color as the door station give a discreet, professional installation. The flush mount is delivered with screw covers to conceal its mounting screws, further improving its sleek appearance.

- > For installation in walls
- > Coated aluminum body
- > Indoor and outdoor installation
- > Suitable for AXIS A8105-E Network Video Door Station

## **AXIS A8105-E Flush Mount**

| General            |                                         |
|--------------------|-----------------------------------------|
| Supported products | AXIS A8105–E Network Video Door Station |
| Mounting           | Recessed in wall                        |
| Environment        | Outdoor/Indoor                          |
| Casing             | Aluminium<br>Color: White NCS S 1002-R  |