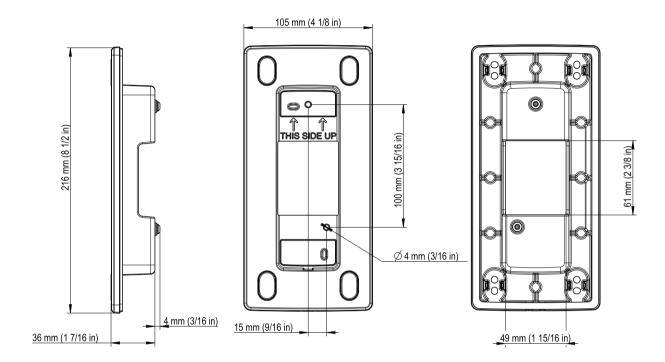

## **AXIS A8105-E Flush Mount**

| General            |                                         |
|--------------------|-----------------------------------------|
| Supported products | AXIS A8105–E Network Video Door Station |
| Mounting           | Recessed in wall                        |
| Environment        | Outdoor/Indoor                          |
| Casing             | Aluminium<br>Color: White NCS S 1002-R  |

| Weight               | 0.25 kg (0.55 lb)                                       |
|----------------------|---------------------------------------------------------|
| Included accessories | Screw Covers, Resitorx Screws TR 20, Installation Guide |
| Warranty             | 3-year warranty, see axis.com/warranty                  |